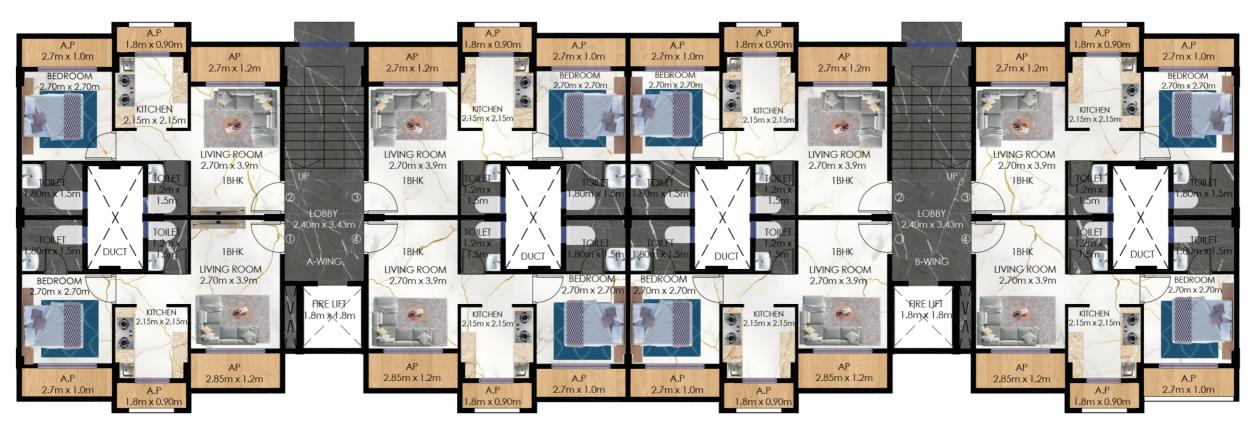

## **TYPICAL FLOOR PLAN BLDG No.1**

| 1 BHK LAYOUT                                   |           |             |  |
|------------------------------------------------|-----------|-------------|--|
| Living Room                                    | 9'X13'    | A.P 9'X3'9" |  |
| Bedroom                                        | 9'X9'     | A.P 9'X3'3" |  |
| Kitchen                                        | 7'2"X7'2" | A.P 7'X3'   |  |
| Toilet 1                                       | 4'X5'     |             |  |
| Toilet 2                                       | 6'X5'     |             |  |
| RERA Carpet area: 323 SQFT (AP AREA: 83 SQ FT) |           |             |  |