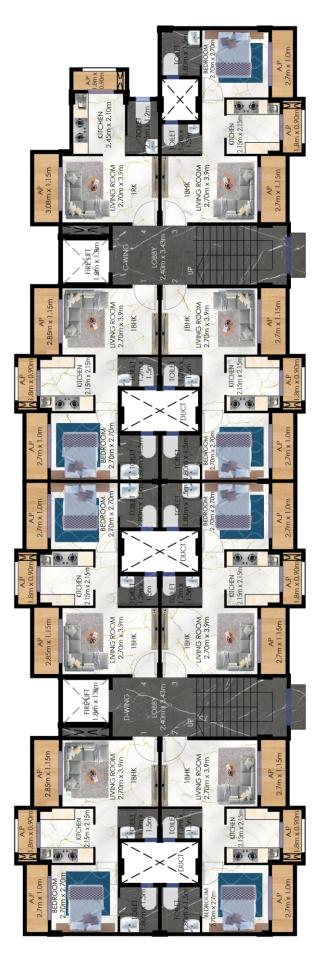

## **TYPICAL FLOOR PLAN BLDG No.1**

| 1 BHK LAYOUT                                   |           |             |  |
|------------------------------------------------|-----------|-------------|--|
| Living Room                                    | 9'X13'    | A.P 9'X3'9" |  |
| Bedroom                                        | 9'X9'     | A.P 9'X3'3" |  |
| Kitchen                                        | 7'2"X7'2" | A.P 7'X3'   |  |
| Toilet 1                                       | 4'X5'     |             |  |
| Toilet 2                                       | 6'X5'     |             |  |
| RERA Carpet area: 323 SQFT (AP AREA: 83 SQ FT) |           |             |  |