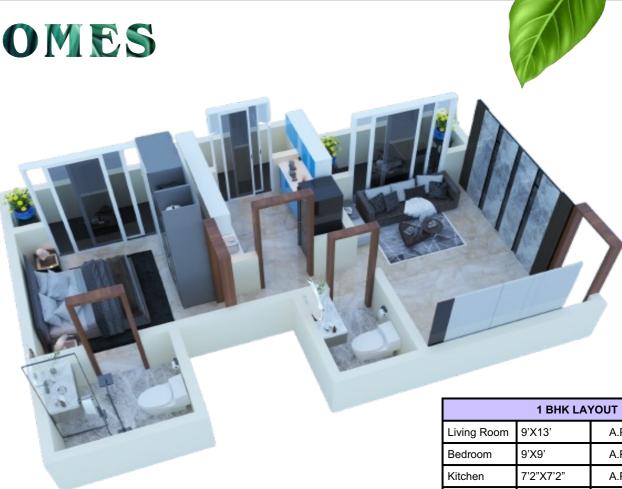

## **TYPICAL FLOOR PLAN BLDG No.1**

| 1 BHK LAYOUT                                   |           |             |  |
|------------------------------------------------|-----------|-------------|--|
| Living Room                                    | 9'X13'    | A.P 9'X3'9" |  |
| Bedroom                                        | 9'X9'     | A.P 9'X3'3" |  |
| Kitchen                                        | 7'2"X7'2" | A.P 7'X3'   |  |
| Toilet 1                                       | 4'X5'     |             |  |
| Toilet 2                                       | 6'X5'     |             |  |
| RERA Carpet area: 323 SQFT (AP AREA: 83 SQ FT) |           |             |  |