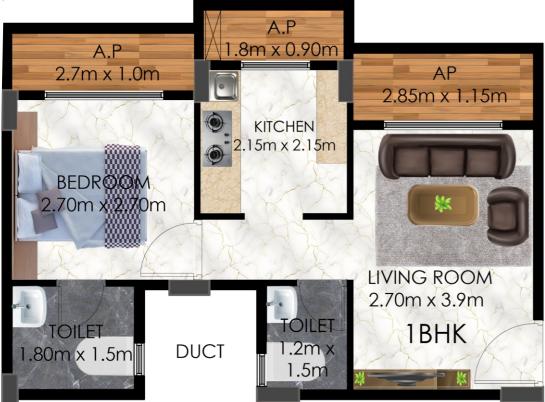

## **TYPICAL FLOOR PLAN BLDG No.1**

| 1 BHK LAYOUT                                   |           |             |  |
|------------------------------------------------|-----------|-------------|--|
| Living Room                                    | 9'X13'    | A.P 9'X3'9" |  |
| Bedroom                                        | 9'X9'     | A.P 9'X3'3" |  |
| Kitchen                                        | 7'2"X7'2" | A.P 7'X3'   |  |
| Toilet 1                                       | 4'X5'     |             |  |
| Toilet 2                                       | 6'X5'     |             |  |
| RERA Carpet area: 323 SQFT (AP AREA: 83 SQ FT) |           |             |  |