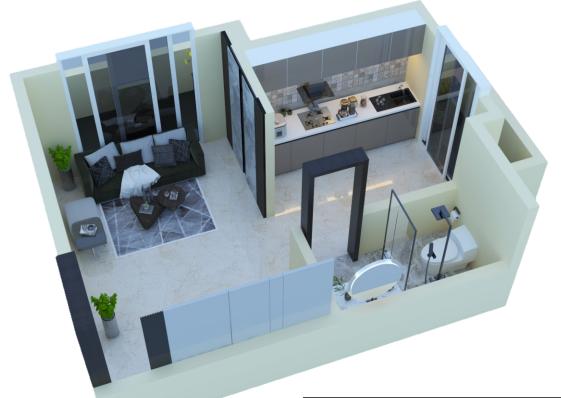

## **SOLITAIRE HOMES**

| 1 RK LAYOUT                                   |           |             |  |
|-----------------------------------------------|-----------|-------------|--|
| Living Room                                   | 9'X13'    | A.P 9'X3'9" |  |
| Kitchen                                       | 8'2"X7'2" | A.P 3'X7'   |  |
| Toilet 1                                      | 4'X7'2"   |             |  |
| RERA Carpet area: 203 SQFT (AP AREA : 54 SQFT |           |             |  |

#### EXPERIENCE NEW HEIGHTS OF LUXURY

An ultra large and luxurious homes, which encompasses all the requisites of a dream home for the eyes to admire and the heart to desire. Thoughtful planning ensures ample sunlight, pure air, and serene atmosphere, lush green trees which create a soothing effect on your mind, body and soul. Witness the spacious homes crafted to offer utmost comfort besides lifestyle privileges to elevate your status.