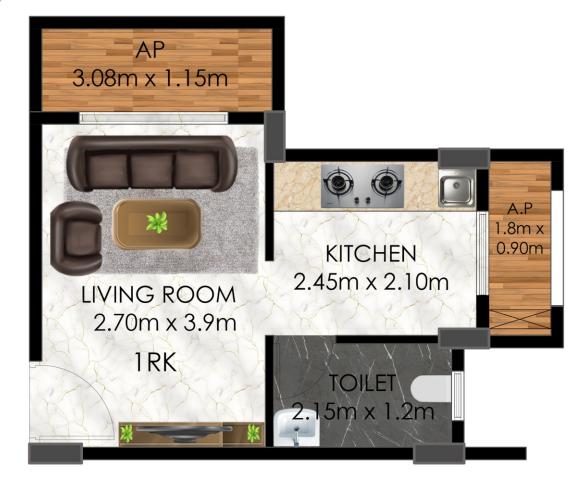

## **SOLITAIRE HOMES**

| 1 RK LAYOUT                                   |           |             |  |
|-----------------------------------------------|-----------|-------------|--|
| Living Room                                   | 9'X13'    | A.P 9'X3'9" |  |
| Kitchen                                       | 8'2"X7'2" | A.P 3'X7'   |  |
| Toilet 1                                      | 4'X7'2"   |             |  |
| RERA Carpet area: 203 SQFT (AP AREA : 54 SQFT |           |             |  |